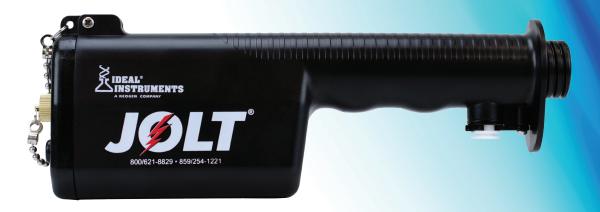

## IMPROVED!

## FEATURES AVAILABLE ON ALL JOLT MODELS

- Riveted safety ring mounted on handle
- O-ring on trigger and inside handle to prevent moisture damage
- Laser etched lot number
- Upgraded clamshell packaging for handle units and shafts
- Electronic chip in motor, batteries last 2-3 times longer
- Negative temperature coefficient (NTC) heat sensor and circuit board chip will shut off if battery overheats
- Nut with chain on battery cover so that it is not lost when changing the battery
- Battery cap is attached to handle by hinge