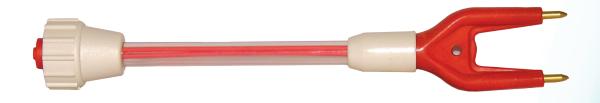

## PROD FEATURES

- Shafts have new stainless steel pin at the base to strengthen the connection
- The nut connection on the shaft now has glue to strengthen the connection