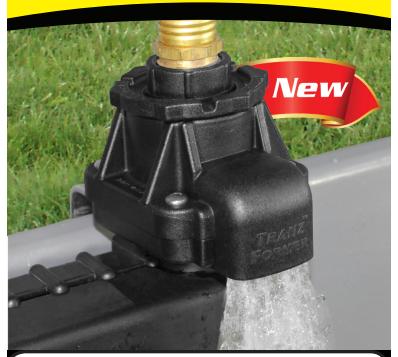

## TRANZ FORMER

## Transforms a common valve into a full flow valve

Code: **TFV** 

## **Features**

- Unleashes the potential of your water supply
- Fit your hose quickly & easily without twisting
- Fits most over the top clamp on float valves
- Convert your existing float in seconds
- Made tough to last
- Increase the flow into your trough
- Easy to clean
- Has an internal filter