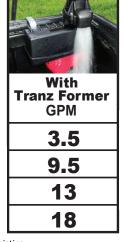

## Flow Rate

| Common<br>Float<br>GPM |
|------------------------|
| 3                      |
| 3.5                    |
| 4                      |
| 4                      |

<sup>\*</sup> Actual flow may vary due to individual system characteristics