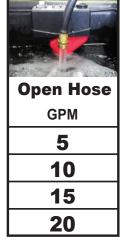

## Flow Rate

| Common<br>Float<br>GPM |
|------------------------|
| 3                      |
| 3.5                    |
| 4                      |
| 4                      |

<sup>\*</sup> Actual flow may vary due to individual system characteristics