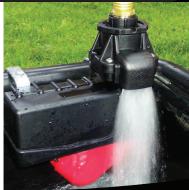

## **Features**

- Unleashes the potential of your water supply
- Fit your hose quickly & easily without twisting
- Fits most over the top clamp on float valves
- Convert your existing float in seconds
- Made tough to last
- Increase the flow into your trough
- Easy to clean
- Has an internal filter